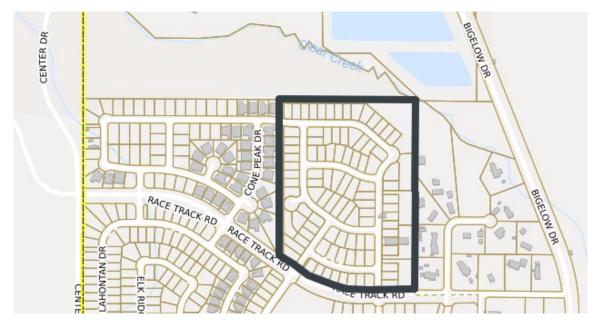

|
| • TOTAL                   | 379               | 176                | 204                | 310                |

2022 is through August 31, 2022

# Where is the housing under construction?



# ARBOR VILLAS (147 attached SFR)



Location: Northside Little Lane Approved June 16, 2016



Arbor Villas

Front Elevation



### CROSSCREEK by RYDER HOMES— PHASE 1 (189 lots)

Location: North of 5<sup>th</sup> Street Approved March 16, 2017





### **EMERSON COTTAGES (37 lots)**



### JACKSON VILLAGE (41 lots)

Location: Northside Eagle Station Lane





#### Little Lane Apartments (140 units)





Location: South side Little Lane

#### LITTLE LANE VILLAGE (149 lots)

Location: Northside Little Lane LITTLE LN

## SCHULZ RANCH PH 4 (101 lots)

Location: Northside Race Track Road





#### SCHULZ RANCH – PH 5 (29 lots)

Location: North of Rabe Way





#### SILVER CREST CONDOMINIUMS (51 lots)

Location: Northeast of the corner of Oak Street and Roland Street







# SILVER OAK Phase 23B (29 Lots)





# SILVER OAK Phase 24 (64 lots)

Location: Southside Silver Oak Drive





#### SILVER VIEW TOWNHOMES (34 LOTS)

Location: Northwest corner of Clearview Drive and Silver Sage Drive







# Where is the site under construction in anticipation of building houses?



#### Anderson Ranch (203 lots)





Location: East side Ormsby Blvd.

#### CLEARVIEW RIDGE (73 lots)



#### FISH – 36 UNITS

Location: 1421 N. Carson Street





#### Lompa Apartments (360 units)





Location: North side E. 5<sup>th</sup> St.