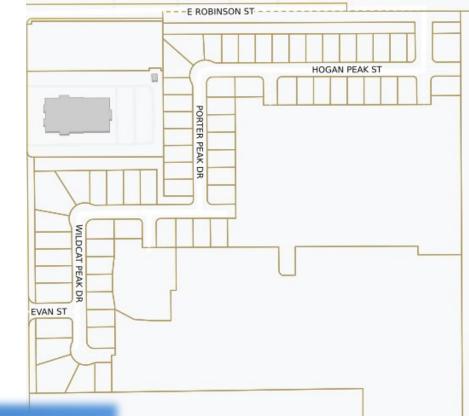

| <u>2022</u><br>152 |
|---------------------------|-------------------|--------------------|--------------------|--------------------|
| Duplex Units              | 0                 | 0                  | 2                  | 0                  |
| Multi-Family Residential  | 282               | 0                  | 10                 | 158                |
| • TOTAL                   | 379               | 176                | 204                | 310                |

2022 is through August 31, 2022

# Where is the housing under construction?



# ARBOR VILLAS (147 attached SFR)



Location: Northside Little Lane Approved June 16, 2016



Arbor Villas

Front Elevation



### CROSSCREEK by RYDER HOMES— PHASE 1 (189 lots)

Location: North of 5<sup>th</sup> Street Approved March 16, 2017





### **EMERSON COTTAGES (37 lots)**



### JACKSON VILLAGE (41 lots)

Location: Northside Eagle Station Lane





#### Little Lane Apartments (140 units)





Location: South side Little Lane

#### LITTLE LANE VILLAGE (149 lots)

Location: Northside Little Lane LITTLE LN

## SCHULZ RANCH PH 4 (101 lots)

Location: Northside Race Track Road





#### SCHULZ RANCH – PH 5 (29 lots)

Location: North of Rabe Way





#### SILVER CREST CONDOMINIUMS (51 lots)

Location: Northeast of the corner of Oak Street and Roland Street







# SILVER OAK Phase 23B (29 Lots)





# SILVER OAK Phase 24 (64 lots)

Location: Southside Silver Oak Drive





#### SILVER VIEW TOWNHOMES (34 LOTS)

Location: Northwest corner of Clearview Drive and Silver Sage Drive







# Where is the site under construction i