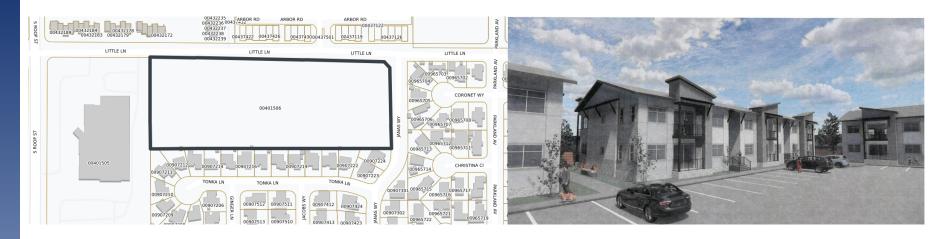

# ARBOR VILLAS (147 attached SFR)

Location: Northside Little Lane Approved June 16, 2016

Arbor Villas

Front Elevation