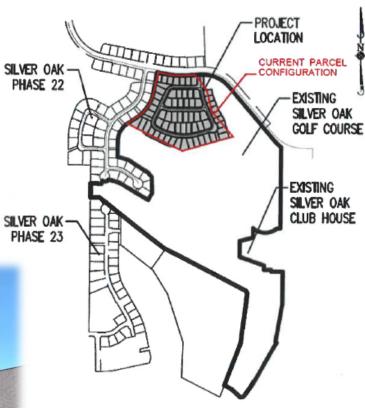

# SILVER OAK Phase 23B (29 Lots)

# SILVER OAK Phase 24 (64 lots)

Location: Southside Silver Oak Drive