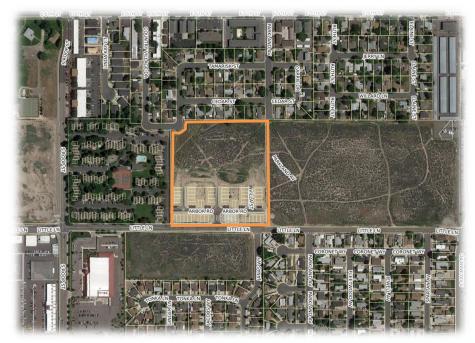

# ARBOR VILLAS (147 attached SFR)

Location: Northside Little Lane Approved June 16, 2016

Arbor Villas

Front Elevation