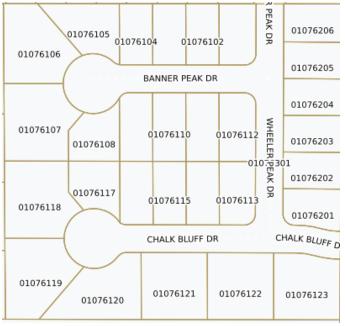

| 204                | 310                |

2022 is through August 31, 2022

# Where is the housing under construction?



# ARBOR VILLAS (147 attached SFR)



Location: Northside Little Lane Approved June 16, 2016



Arbor Villas

Front Elevation



### CROSSCREEK by RYDER HOMES— PHASE 1 (189 lots)

Location: North of 5<sup>th</sup> Street Approved March 16, 2017





### **EMERSON COTTAGES (37 lots)**



### JACKSON VILLAGE (41 lots)

Location: Northside Eagle Station Lane





#### Little Lane Apartments (140 units)





Location: South side Little Lane

#### LITTLE LANE VILLAGE (149 lots)

Location: Northside Little Lane LITTLE LN

## SCHULZ RANCH PH 4 (101 lots)

Location: Northside Race Track Road





#### SCHULZ RANCH – PH 5 (29 lots)

Location: North of Rabe Way





#### SILVER CREST CONDOMINIUMS (51 lots)

Location: Northeast of the corner of Oak Street and Roland Street







# SILVER OAK Phase 23B (29 Lots)





# SILVER OAK Phase 24 (64 lots)

Location: Southside Silver Oak Drive





#### SILVER VIEW TOWNHOMES (34 LOTS)

Location: Northwest corner of Clearview Drive and Silver Sage Drive







# Where is the site under construction in anticipation of building houses?



#### Anderson Ranch (203 lots)





Location: East side Ormsby Blvd.

#### CLEARVIEW RIDGE (73 lots)



#### FISH – 36 UNITS

Location: 1421 N. Carson Street





#### Lompa Apartments (360 units)





Location: North side E. 5<sup>th</sup> St.