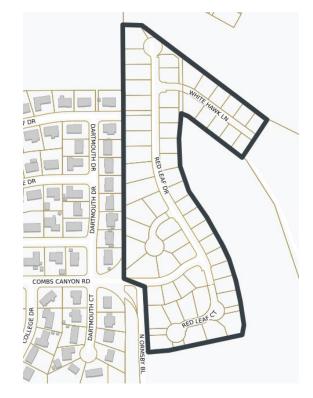

#### SILVER VIEW TOWNHOMES (34 LOTS)

Location: Northwest corner of Clearview Drive and Silver Sage Drive