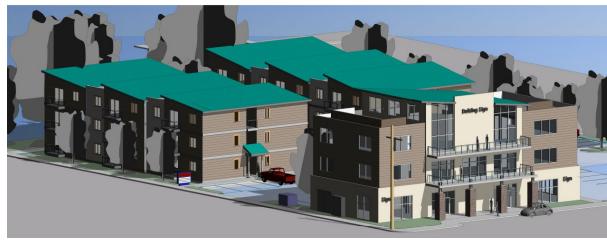

# LITTLE LANE VILLAGE (149 lots)

Location: Northside Little Lane LITTLE LN

## SCHULZ RANCH PH 4 (101 lots)

Location: Northside Race Track Road





#### SCHULZ RANCH – PH 5 (29 lots)

Location: North of Rabe Way





#### SILVER CREST CONDOMINIUMS (51 lots)

Location: Northeast of the corner of Oak Street and Roland Street







# SILVER OAK Phase 23B (29 Lots)





# SILVER OAK Phase 24 (64 lots)

Location: Southside Silver Oak Drive





#### SILVER VIEW TOWNHOMES (34 LOTS)

Location: Northwest corner of Clearview Drive and Silver Sage Drive







# Where is the site under construction in anticipation of building houses?



#### Anderson Ranch (203 lots)





Location: East side Ormsby Blvd.

#### CLEARVIEW RIDGE (73 lots)



#### FISH – 36 UNITS

Location: 1421 N. Carson Street





#### Lompa Apartments (360 units)





Location: North side E. 5<sup>th</sup> St.