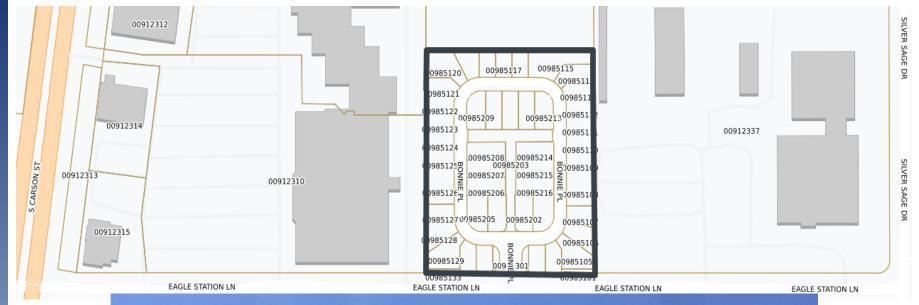

|--------------------|
| Duplex Units              | 0                 | 0                  | 2                  | 0                  |
| Multi-Family Residential  | 282               | 0                  | 10                 | 158                |
| • TOTAL                   | 379               | 176                | 204                | 310                |

2022 is through August 31, 2022

# Where is the housing under construction?



# ARBOR VILLAS (147 attached SFR)



Location: Northside Little Lane Approved June 16, 2016



Arbor Villas

Front Elevation



### CROSSCREEK by RYDER HOMES— PHASE 1 (189 lots)

Location: North of 5<sup>th</sup> Street Approved March 16, 2017





### **EMERSON COTTAGES (37 lots)**



### JACKSON VILLAGE (41 lots)

Location: Northside Eagle Station Lane





#### Little Lane Apartments (140 units)





Location: South side Little Lane

#### LITTLE LANE VILLAGE (149 lots)

Location: Northside Little Lane LITTLE LN

## SCHULZ RANCH PH 4 (101 lots)

Location: Northside Race Track Road





#### SCHULZ RANCH – PH 5 (29 lots)

Location: North of Rabe Way





#### SILVER CREST CONDOMINIUMS (51 lots)

Location: Northeast of the corner of Oak Street and Roland Street







# SILVER OAK Phase 23B (29 Lots)





# SILVER OAK Phase 24 (64 lots)

Location: Southside Silver Oak Drive





#### SILVER VIEW TOWNHOMES (34 LOTS)

Location: Northwest corner of Clearview Drive and Silver Sage Drive







# Where is the site under construction in anticipation of building houses?



#### Anderson Ranch (203 lots)





Location: East side Ormsby Blvd.

####