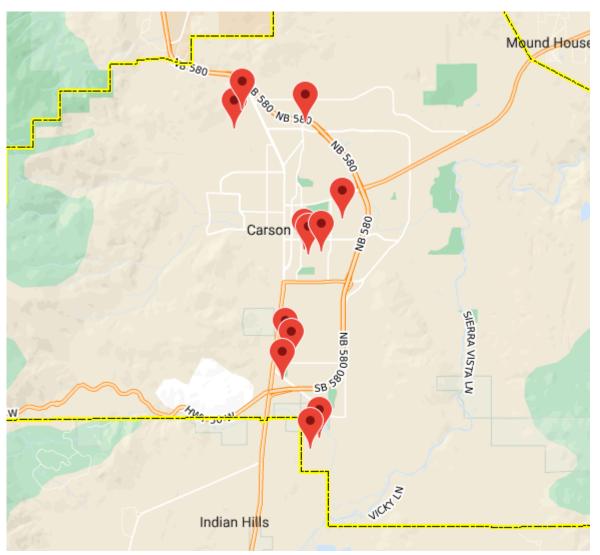

#### An Overview of Residential Development in Carson City, Nevada

August 2022

# New Housing Starts

| Single Family Residential | <u>2019</u><br>97 | <u>2020</u><br>176 | <u>2021</u><br>192 | <u>2022</u><br>152 |
|---------------------------|-------------------|--------------------|--------------------|--------------------|
| Duplex Units              | 0                 | 0                  | 2                  | 0                  |
| Multi-Family Residential  | 282               | 0                  | 10                 | 158                |
| • TOTAL                   | 379               | 176                | 204                | 310                |

2022 is through August 31, 2022

# Where is the housing under construction?



# ARBOR VILLAS (147 attached SFR)



Location: Northside Little Lane Approved June 16, 2016



Arbor Villas

Front Elevation



### CROSSCREEK by RYDER HOMES— PHASE 1 (189 lots)

Location: North of 5<sup>th</sup> Street Approved March 16, 2017





### **EMERSON COTTAGES (37 lots)**



### JACKSON VILLAGE (41 lots)

Location: Northside Eagle Station Lane





#### Little Lane Apartments (140 units)





Location: South side Little Lane

#### LITTLE LANE VILLAGE (149 lots)

Location: Northside Little Lane LITTLE LN

## SCHULZ RANCH PH 4 (101 lots)

Location: Northside Race Track Road





#### SCHULZ RANCH – PH 5 (29 lots)

Location: North of Rabe Way





#### SILVER CREST CONDOMINIUMS (51 lots)

Location: Northeast of the corner of Oak Street and Roland Street







# SILVER OAK Phase