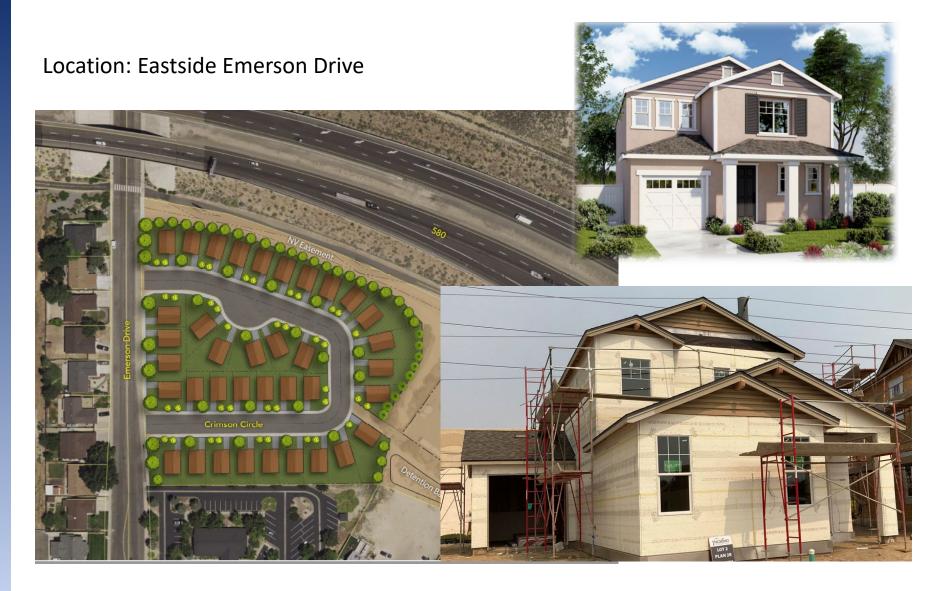

-----------|-------------------|--------------------|--------------------|--------------------|
| Duplex Units              | 0                 | 0                  | 2                  | 0                  |
| Multi-Family Residential  | 282               | 0                  | 10                 | 158                |
| • TOTAL                   | 379               | 176                | 204                | 310                |

2022 is through August 31, 2022

# Where is the housing under construction?



# ARBOR VILLAS (147 attached SFR)



Location: Northside Little Lane Approved June 16, 2016



Arbor Villas

Front Elevation



### CROSSCREEK by RYDER HOMES— PHASE 1 (189 lots)

Location: North of 5<sup>th</sup> Street Approved March 16, 2017





### **EMERSON COTTAGES (37 lots)**



### JACKSON VILLAGE (41 lots)

Location: Northside Eagle Station Lane





#### Little Lane Apartments (140 units)





Location: South side Little Lane

#### LITTLE LANE VILLAGE (149 lots)

Location: Northside Little Lane LITTLE LN

## SCHULZ RANCH PH 4 (101 lots)

Location: Northside Race Track Road





#### SCHULZ RANCH – PH 5 (29 lots)

Location: North of Rabe Way





#### SILVER CREST CONDOMINIUMS (51 lots)

Location: Northeast of the corner of Oak Street and Roland Street







# SILVER OAK Phase 23B (29 Lots)





# SILVER OAK Phase 24 (64 lots)

Location: Southside Silver Oak Drive





#### SILVER VIEW TOWNHOMES (34 LOTS)

Location: Northwest corner of Clearview Drive and Silver Sage Drive







# Where is the site under construction in anticipation of building houses?



##