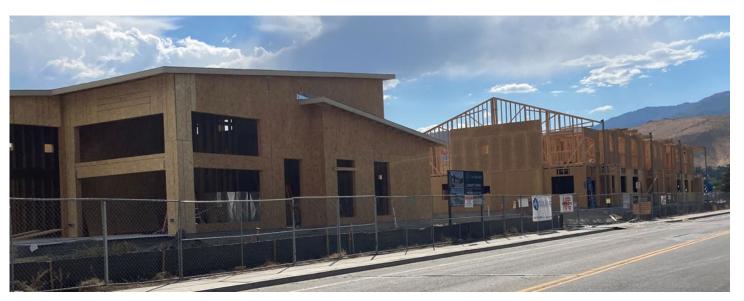

| 0                 | 0                  | 2                  | 0                  |
| Multi-Family Residential  | 282               | 0                  | 10                 | 158                |
| • TOTAL                   | 379               | 176                | 204                | 310                |

2022 is through August 31, 2022

# Where is the housing under construction?



# ARBOR VILLAS (147 attached SFR)



Location: Northside Little Lane Approved June 16, 2016



Arbor Villas

Front Elevation



### CROSSCREEK by RYDER HOMES— PHASE 1 (189 lots)

Location: North of 5<sup>th</sup> Street Approved March 16, 2017





### **EMERSON COTTAGES (37 lots)**



### JACKSON VILLAGE (41 lots)

Location: Northside Eagle Station Lane





#### Little Lane Apartments (140 units)





Location: South side Little Lane

#### LITTLE LANE VILLAGE (149 lots)

Location: Northside Little Lane LITTLE LN

## SCHULZ RANCH PH 4 (101 lots)

Location: Northside Race Track Road





#### SCHULZ RANCH – PH 5 (29 lots)

Location: North of Rabe Way





#### SILVER CREST CONDOMINIUMS (51 lots)

Location: Northeast of the corner of Oak Street and Roland Street







# SILVER OAK Phase 23B (29 Lots)





# SILVER OAK Phase 24 (64 lots)

Location: Southside Silver Oak Drive





#### SILVER VIEW TOWNHOMES (34 LOTS)

Location: Northwest corner of Clearview Drive and Silver Sage Drive







# Where is the site under construction in anticipation of building houses?



#### Anderson Ranch (203 lots)





Location: East side Ormsby Blvd.

#### CLEARVIEW RIDGE (73 lots)



#### FISH – 36 UNI