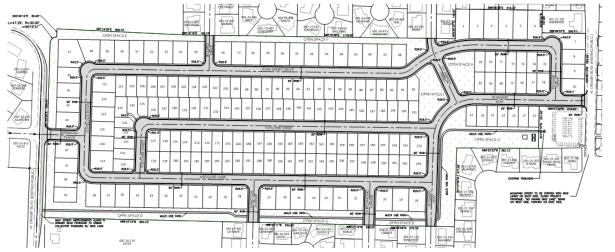

Location: Northside Eagle Station Lane





#### Little Lane Apartments (140 units)





Location: South side Little Lane

#### LITTLE LANE VILLAGE (149 lots)

Location: Northside Little Lane LITTLE LN

## SCHULZ RANCH PH 4 (101 lots)

Location: Northside Race Track Road





#### SCHULZ RANCH – PH 5 (29 lots)

Location: North of Rabe Way





#### SILVER CREST CONDOMINIUMS (51 lots)

Location: Northeast of the corner of Oak Street and Roland Street







# SILVER OAK Phase 23B (29 Lots)





# SILVER OAK Phase 24 (64 lots)

Location: Southside Silver Oak Drive





#### SILVER VIEW TOWNHOMES (34 LOTS)

Location: Northwest corner of Clearview Drive and Silver Sage Drive







# Where is the site under construction in anticipation of building houses?



#### Anderson Ranch (203 lots)





Location: East side Ormsby Blvd.

#### CLEARVIEW RIDGE (73 lots)



#### FISH – 36 UNITS

Location: 1421 N. Carson Street





#### Lompa Apartments (360 units)





Location: North side E. 5<sup>th</sup> St.