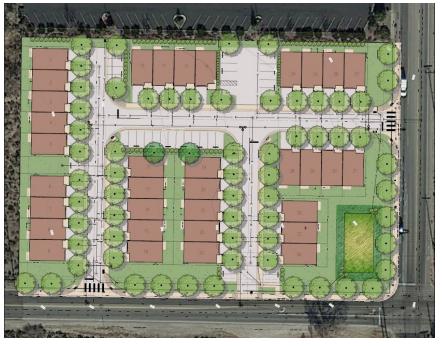

# ARBOR VILLAS (147 attached SFR)

Location: Northside Little Lane Approved June 16, 2016

Arbor Villas

Front Elevation