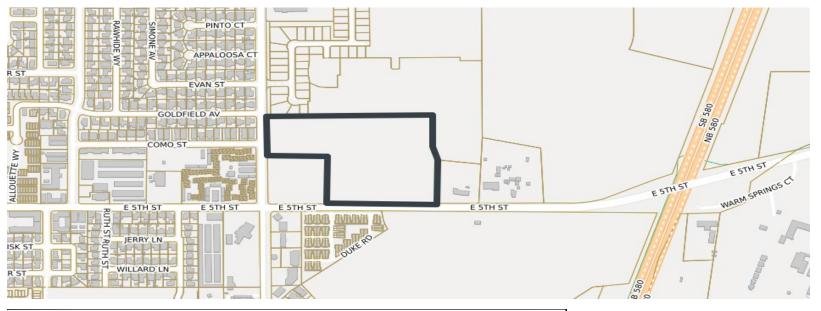

ation: Northside Little Lane LITTLE LN

## SCHULZ RANCH PH 4 (101 lots)

Location: Northside Race Track Road





#### SCHULZ RANCH – PH 5 (29 lots)

Location: North of Rabe Way





#### SILVER CREST CONDOMINIUMS (51 lots)

Location: Northeast of the corner of Oak Street and Roland Street







# SILVER OAK Phase 23B (29 Lots)





# SILVER OAK Phase 24 (64 lots)

Location: Southside Silver Oak Drive





#### SILVER VIEW TOWNHOMES (34 LOTS)

Location: Northwest corner of Clearview Drive and Silver Sage Drive







# Where is the site under construction in anticipation of building houses?



#### Anderson Ranch (203 lots)





Location: East side Ormsby Blvd.

#### CLEARVIEW RIDGE (73 lots)



#### FISH – 36 UNITS

Location: 1421 N. Carson Street





#### Lompa Apartments (360 units)





Location: North side E. 5<sup>th</sup> St.