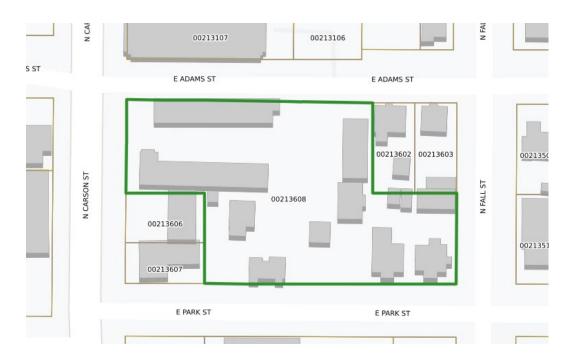

### LITTLE LANE VILLAGE (149 lots)

Location: Northside Little Lane LITTLE LN

## SCHULZ RANCH PH 4 (101 lots)

Location: Northside Race Track Road





#### SCHULZ RANCH – PH 5 (29 lots)

Location: North of Rabe Way





#### SILVER CREST CONDOMINIUMS (51 lots)

Location: Northeast of the corner of Oak Street and Roland Street







# SILVER OAK Phase 23B (29 Lots)





# SILVER OAK Phase 24 (64 lots)

Location: Southside Silver Oak Drive





#### SILVER VIEW TOWNHOMES (34 LOTS)

Location: Northwest corner of Clearview Drive and Silver Sage Drive







# Where is the site under construction in anticipation of building houses?



#### Anderson Ranch (203 lots)





Location: East side Ormsby Blvd.

#### CLEARVIEW RIDGE (73 lots)



#### FISH – 36 UNITS

Location: 1421 N. Carson Street





#### Lompa Apartments (360 units)





Location: North side E. 5<sup>th</sup> St.