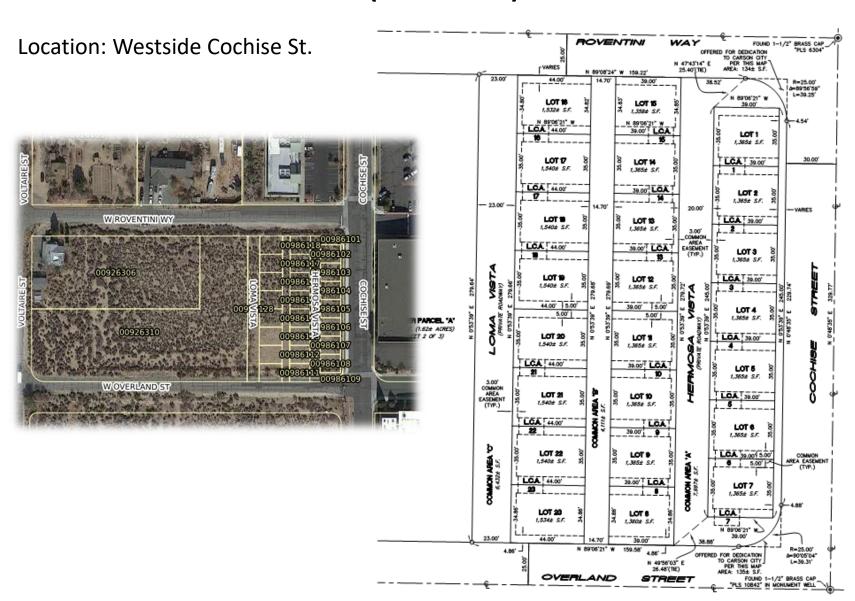

#### SILVER CREST CONDOMINIUMS (51 lots)

Location: Northeast of the corner of Oak Street and Roland Street