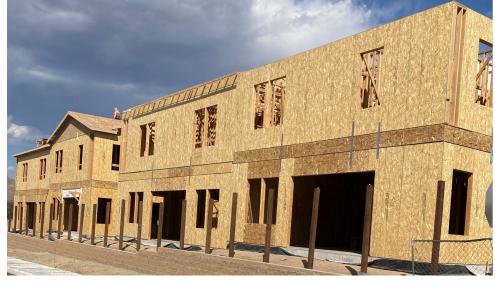

under construction?



# ARBOR VILLAS (147 attached SFR)



Location: Northside Little Lane Approved June 16, 2016



Arbor Villas

Front Elevation



### CROSSCREEK by RYDER HOMES— PHASE 1 (189 lots)

Location: North of 5<sup>th</sup> Street Approved March 16, 2017





### **EMERSON COTTAGES (37 lots)**



### JACKSON VILLAGE (41 lots)

Location: Northside Eagle Station Lane





#### Little Lane Apartments (140 units)





Location: South side Little Lane

#### LITTLE LANE VILLAGE (149 lots)

Location: Northside Little Lane LITTLE LN

## SCHULZ RANCH PH 4 (101 lots)

Location: Northside Race Track Road





#### SCHULZ RANCH – PH 5 (29 lots)

Location: North of Rabe Way





#### SILVER CREST CONDOMINIUMS (51 lots)

Location: Northeast of the corner of Oak Street and Roland Street







# SILVER OAK Phase 23B (29 Lots)





# SILVER OAK Phase 24 (64 lots)

Location: Southside Silver Oak Drive





#### SILVER VIEW TOWNHOMES (34 LOTS)

Location: Northwest corner of Clearview Drive and Silver Sage Drive







# Where is the site under construction in anticipation of building houses?



#### Anderson Ranch (203 lots)





Location: East side Ormsby Blvd.

#### CLEARVIEW RIDGE (73 lots)



#### FISH – 36 UNITS

Location: 1421 N. Carson Street





#### Lompa Apartments (360 units)





Location: North side E. 5<sup>th</sup> St.