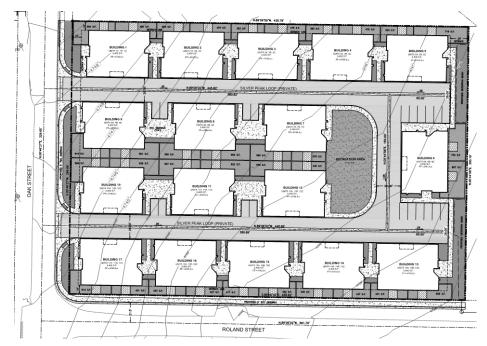

#### SILVER CREST CONDOMINIUMS (51 lots)

Location: Northeast of the corner of Oak Street and Roland Street