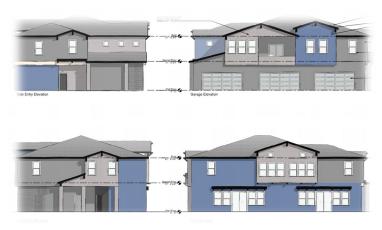

# ARBOR VILLAS (147 attached SFR)

Location: Northside Little Lane Approved June 16, 2016

Arbor Villas

Front Elevation